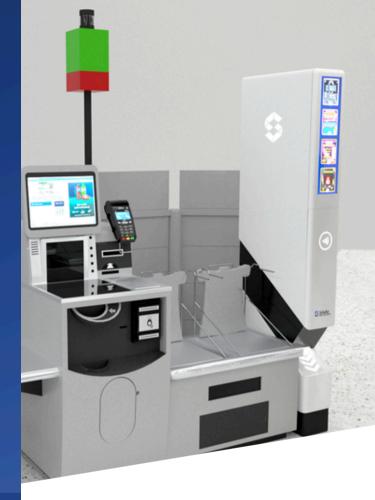

### **SELF-SERVE**

Our self-serve tower features a compact, sleek design and seamlessly integrates with the retailer's self-checkout terminal, enabling quick and secure ticket selection and purchase.